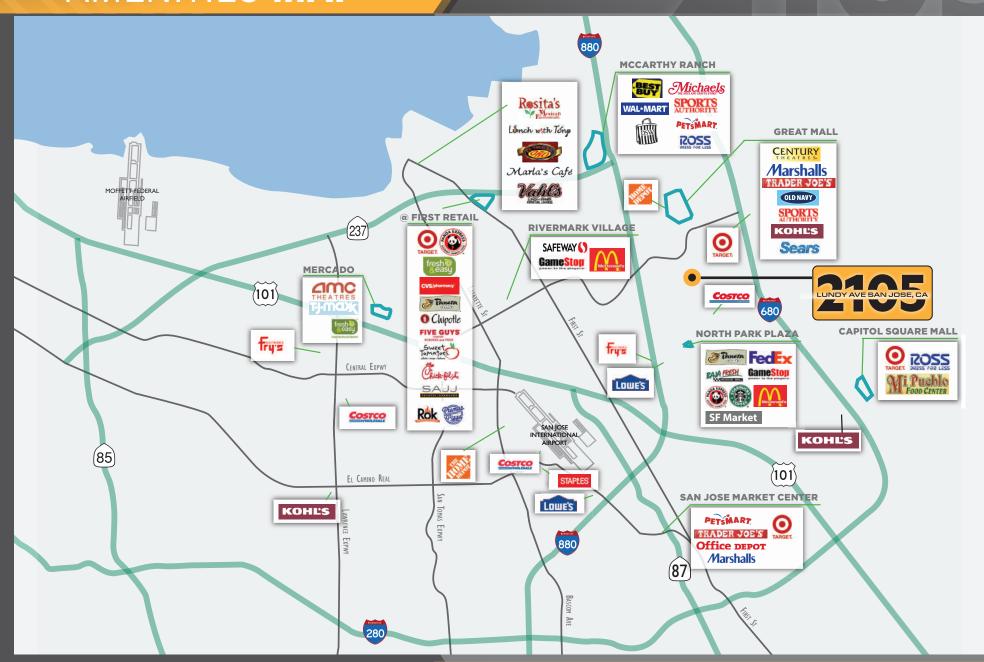

rc$ 

Zoning: Industrial Park (click here for permitted uses)



Office Area: ±2,997 SF office, plus ±3,000 SF of 2nd story mezzanine

(expandable to  $\pm 11,997$  SF)



Loading Doors: Eleven (11) Dock-High / Two (2) Grade Level



Clear Height: 32' minimum



Power Service: 4,000 amps @ 277/480 volts, 3 phase



Parking: 58 parking stalls



7" reinforced concrete slab



Column Spacing: 52' x 60'



Sprinkler System: ESFR ready



Lease Rate:

**Contact Brokers** 



Floor:





**NEWMARK** 

## LOCATION MAP



San Jose International Airport 13<sub>min</sub>

San Francisco International Airport 41<sub>min</sub>

Oakland International Airport **42**min

> Port of Oakland 51<sub>min</sub>



@ Montague Expressway

**6**min



@ Montague Expressway

7<sub>min</sub>



#### AMENITIES MAP



### EMPLOYER MAP









MIKE SPIRO // 510.681.7918 // mike.spiro@nmrk.com // CA RE Lic #01433395 GRANT MEYLAN // 408.987.4153 // grant.meylan@nmrk.com // CA RE Lic #02078953