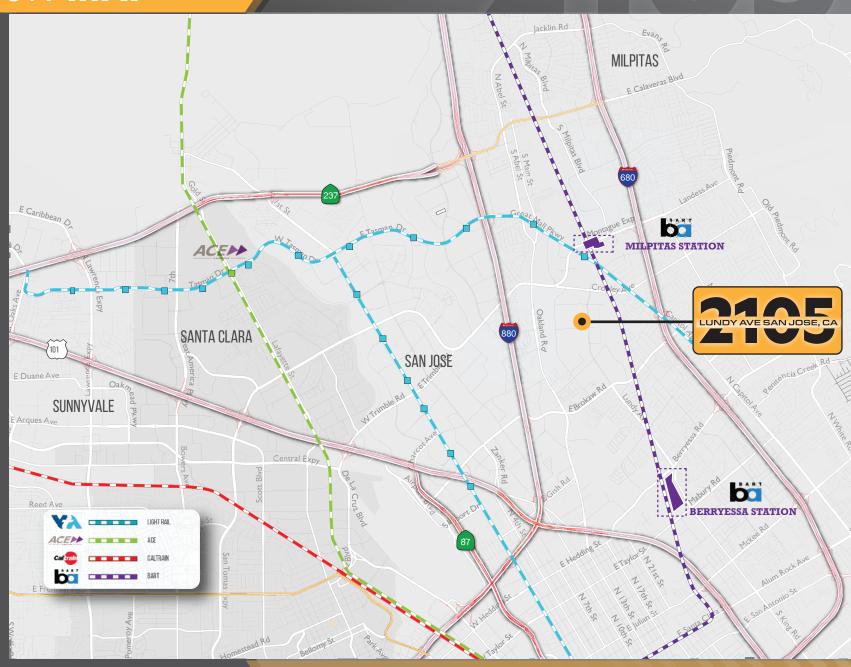

## LOCATION MAP

San Jose International Airport 13<sub>min</sub>

San Francisco International Airport 41<sub>min</sub>

Oakland International Airport **42**min

> Port of Oakland 51<sub>min</sub>

@ Montague Expressway

**6**min

@ Montague Expressway

7<sub>min</sub>