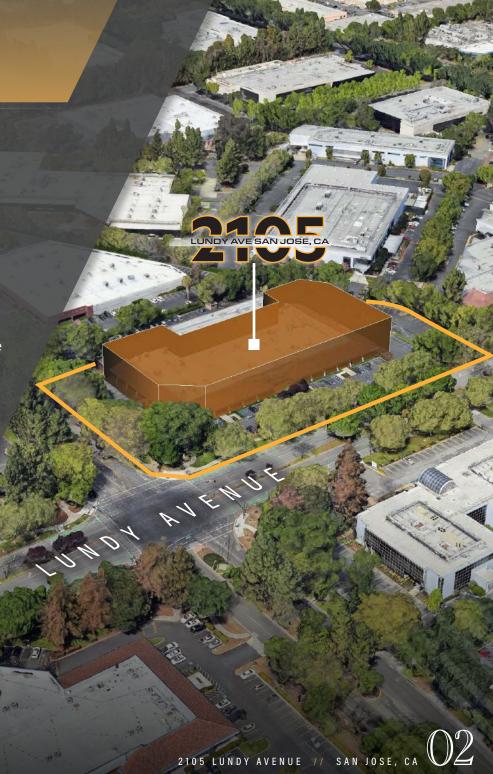

#### PROJECT HIGHLIGHTS

Building/Site Area: ±93,156 SF (expandable to ±96,156 SF) Building Area /

±4.11 Acres (±178,956 SF)

Location: 2105 Lundy Ave, San Jose

Submarket: Corner Location at Lundy @ Concourse in San Jose's

International Business Park

 $\bigcirc$ 

Zoning: Industrial Park (click here for permitted uses)

Office Area: ±2,997 SF office, plus ±3,000 SF of 2nd story mezzanine

(expandable to  $\pm 11,997$  SF)

Loading Doors: Eleven (11) Dock-High / Two (2) Grade Level