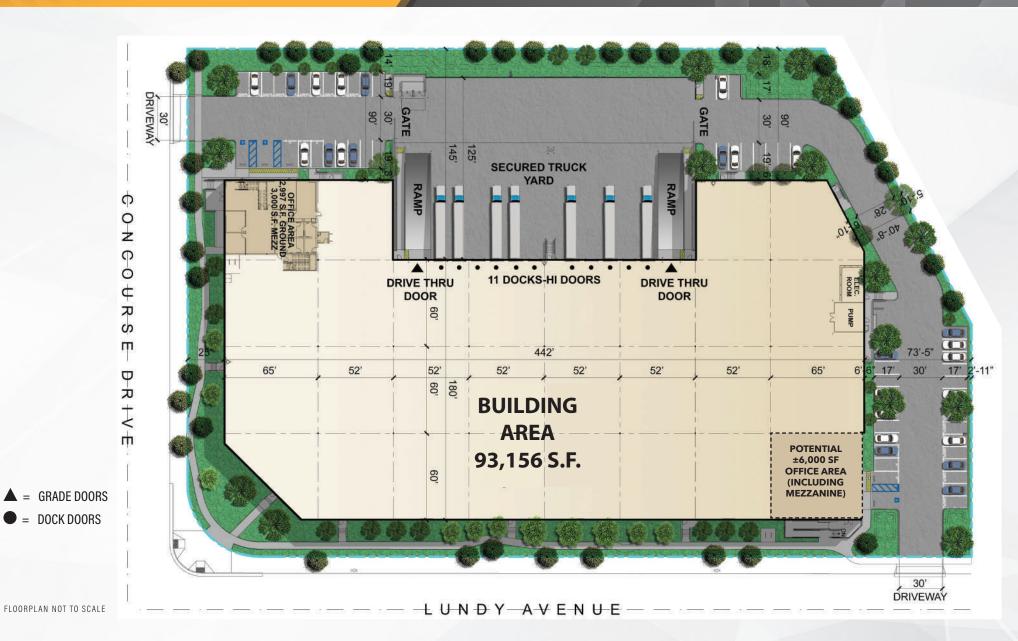

#### PROJECT HIGHLIGHTS

Building/Site Area: ±93,156 SF (expandable to ±96,156 SF) Building Area /

±4.11 Acres (±178,956 SF)

Location: 2105 Lundy Ave, San Jose

Submarket: Corner Location at Lundy @ Concourse in San Jose's

International Business Park

 $\bigcirc$ 

Zoning: Industrial Park (click here for permitted uses)

Office Area: ±2,997 SF office, plus ±3,000 SF of 2nd story mezzanine

(expandable to  $\pm 11,997$  SF)

Loading Doors: Eleven (11) Dock-High / Two (2) Grade Level

Clear Height: 32' minimum

Power Service: 4,000 amps @ 277/480 volts, 3 phase

Parking: 58 parking stalls

7" reinforced concrete slab

Column Spacing: 52' x 60'

Sprinkler System: ESFR ready

Lease Rate:

**Contact Brokers** 