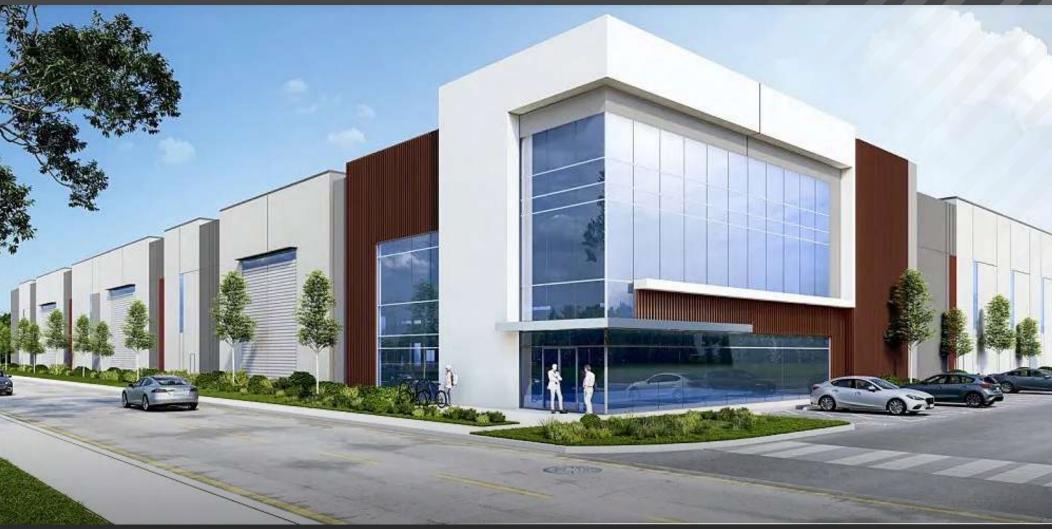

#### **AVAILABLE FOR LEASE**

Freestanding ±93,156 SF Class "A" Advanced Manufacturing (expandable to ±96,156 SF)

**NEWMARK** 

**MIKE SPIRO** 

510.681.7918 mike.spiro@nmrk.com

CA RE Lic #01433395

**GRANT MEYLAN** 

#### PROJECT HIGHLIGHTS

Building/Site Area: ±93,156 SF (expandable to ±96,156 SF) Building Area /

±4.11 Acres (±178,956 SF)

Location: 2105 Lundy Ave, San Jose

Submarket: Corner Location at Lundy @ Concourse in San Jose's

International Business Park

 $\bigcirc$ 

Zoning: Industrial Park (click here for permitted uses)

Office Area: ±2,997 SF office, plus ±3,000 SF of 2nd story mezzanine

(expandable to  $\pm 11,997$  SF)

Loading Doors: Eleven (11) Dock-High / Two (2) Grade Level

Clear Height: 32' minimum

Power Service: 4,000 amps @ 277/480 volts, 3 phase

Parking: 58 parking stalls

7" reinforced concrete slab

Column Spacing: 52' x 60'

Sprinkler System: ESFR ready

Lease Rate:

**Contact Brokers** 